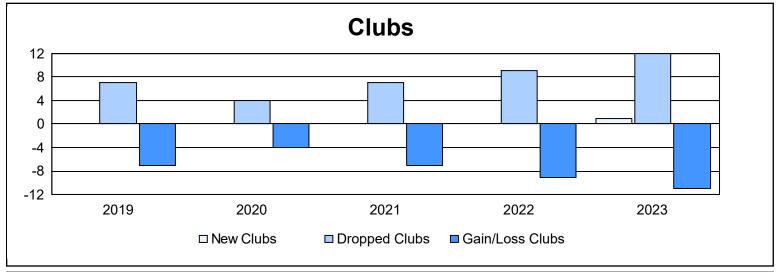

| Year      | New<br>Clubs | Dropped<br>Clubs | Gain/<br>Loss<br>Clubs | New<br>Members | Charter<br>Members | Reinstate<br>Members | Transfer<br>Members | Total<br>Member<br>Added | Total<br>Members<br>Dropped | Gain/<br>Loss<br>Members |
|-----------|--------------|------------------|------------------------|----------------|--------------------|----------------------|---------------------|--------------------------|-----------------------------|--------------------------|
| 2018-2019 | 0            | 7                | -7                     | 1,244          | 0                  | 18                   | 43                  | 1,305                    | 2,274                       | -969                     |
| 2019-2020 | 0            | 4                | -4                     | 1,138          | 0                  | 27                   | 28                  | 1,193                    | 2,145                       | -952                     |
| 2020-2021 | 0            | 7                | -7                     | 877            | 2                  | 23                   | 16                  | 918                      | 1,907                       | -989                     |
| 2021-2022 | 0            | 9                | -9                     | 1,055          | 4                  | 12                   | 29                  | 1,100                    | 1,655                       | -555                     |
| 2022-2023 | 1            | 12               | -11                    | 1,087          | 41                 | 23                   | 37                  | 1,188                    | 1,959                       | -771                     |
| Average   | 0            | 8                | -8                     | 1,080          | 9                  | 21                   | 31                  | 1,141                    | 1,988                       | -847                     |